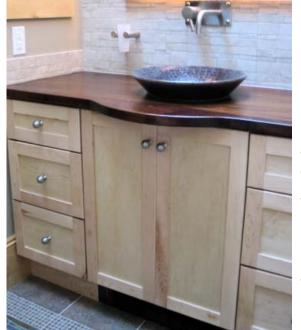

Custom mabogany counter with maple cabinets

Accent sink - focal point in room

bower/bath combo with Jacuzzi & steam unit

## Improvements include:

New floor plan to maximize efficient use of tight space

Water saving toilet and shower

Jacuzzi and steam unit

Natural materials and multi textured surfaces

Sound system and lighting