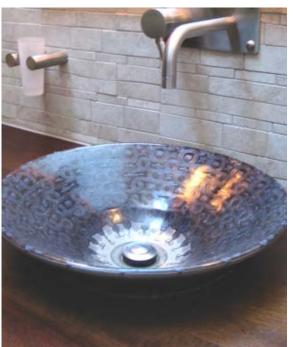

Custom mabogany counter with maple cabinets

Accent sink - focal point in room

bower/bath combo with Jacuzzi & steam unit

## Improvements include:

New floor plan to maximize efficient use of tight space

Water saving toilet and shower

Jacuzzi and steam unit

Natural materials and multi textured surfaces

Sound system and lighting