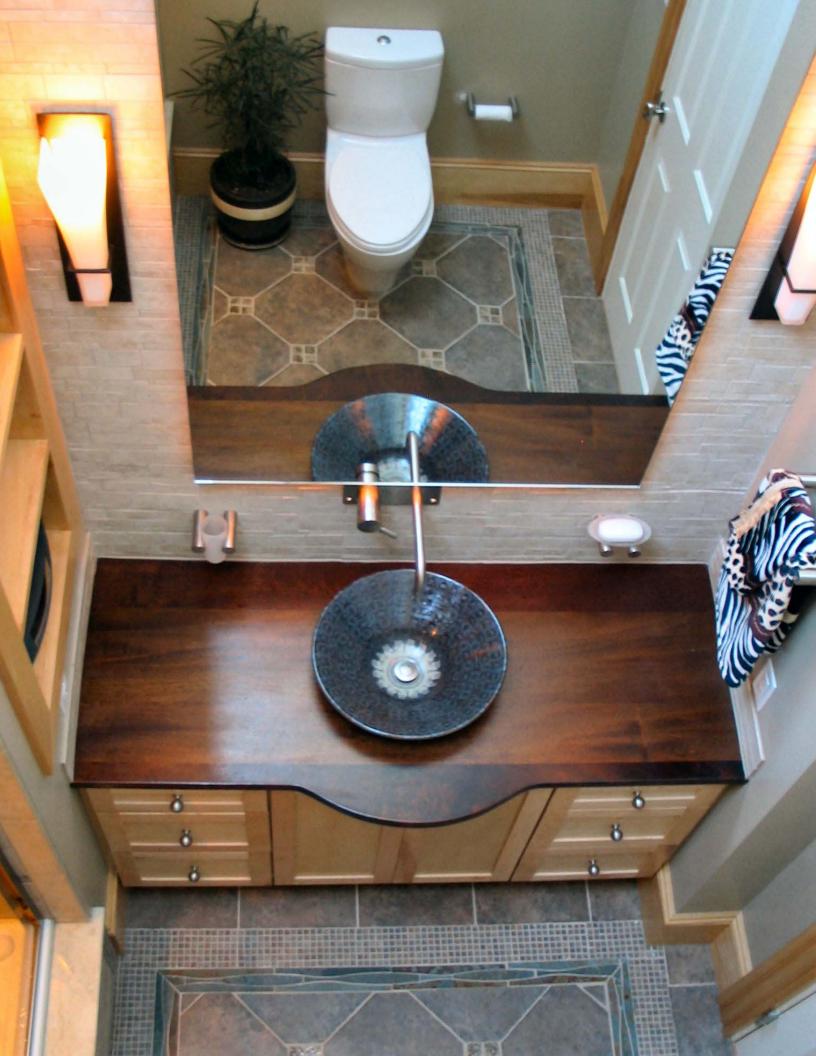

Custom mabogany counter with maple cabinets

Accent sink - focal point in room

bower/bath combo with Jacuzzi & steam unit

## BATHROOM RENOVATION

Priorities for this project were to create a luxurious, multi functional bathroom within a small floorplan.

## Improvements include:

New floor plan to maximize efficient use of tight space

Water saving toilet and shower

Jacuzzi and steam unit

Natural materials and multi textured surfaces

Sound system and lighting