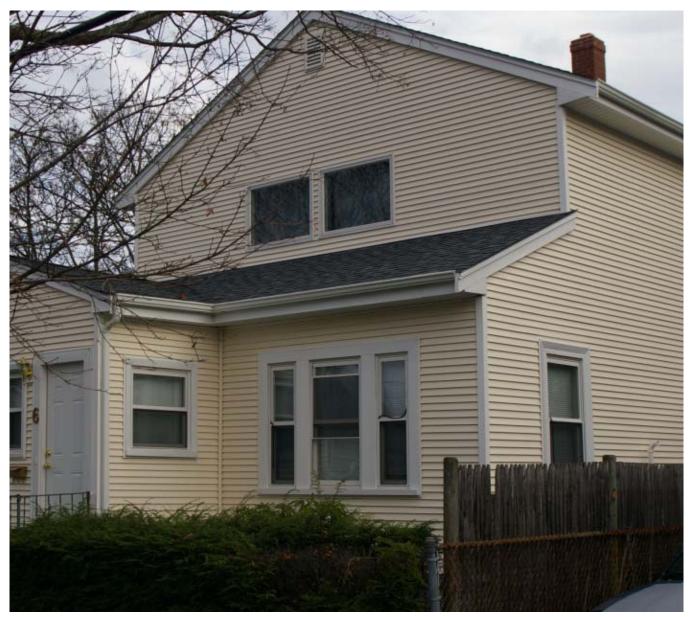

## **SECOND STORY ADDITION** *Enlarged second floor, new master suite, guest room and office.*

Front Exterior - Before

Completed Second Story Addition - Front Exterior View

Master Suite

Jacuzzi Tub

## Added a new second floor to include a master suite, guest room and office.

This petite bungalow was in serious need of more space and a facelift, both inside and out. By replacing the existing second floor, we were able to add a master suite, guest room and office that matched our client's dreams and budget.

Creative design work assisted in minimizing the cost of some challenging conditions.

Improvements include:

- Curb Appeal
- New second floor with significant additional square footage
- Large master suite with shower and Jacuzzi tub
- *Guest room and office*
- Storage